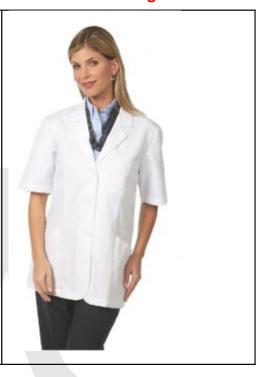

Men Lab Coat

Women Lab Coat

Item Code:

LCHA2A – full sleeves LCHA2B – short sleeves

Our slightly shorter women's coat (about 35 inches) works well with both pants and skirts. It features a pleated back for comfort, three big pockets, and an easy care polyester cotton fabric.