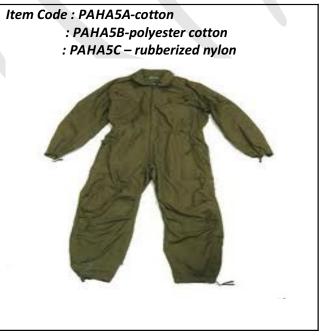

Item Code: SSHA2A-polyester cotton blend SSHA2B- 100% cotton

V neck shirt with one chest pocket ,along with drawstring pants





www.kinvasc.com kinnari@kinvasc.com

# **BUDGET SCRUB SUIT-FEMALE**

Item Code: SSHA3A-polyester cotton blend SSHA3B- 100% cotton

U or V neck shirt with one hip pocket , along with drawstring pants



# KIMONO TIE WRAP SCRUBS

# **SCRUB JACKET**







# **PATIENT APPARELS**

# PATIENT GOWN -PULLOVER

#### PATIENT GOWN- KIMONO







#### PATIENT GOWN -CLASSIC

#### PATIENT GOWN -BACK CLOSURE





# PATIENT GOWN- EXAMINATION

#### **PATIENT SUIT**









#### PATIENT SUIT- FRONT OPEN

#### PATIENT SUIT- ELASTICATED PANTS





#### LADY GOWN

# **PATIENT GOWN - ADOLESCENT**









# **UTILITY APPARELS**

# **APRON-UTILITY**





#### COVERALL **Apron**









# **CREW NECK JACKET**

# **NURSING SUIT**





# **NURSE DRESS**