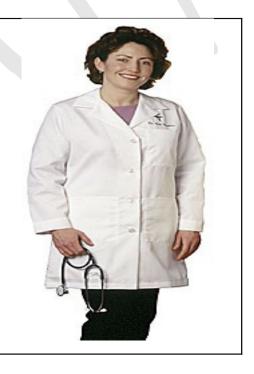

Men Lab Coat

Women Lab Coat

Item Code:

LCHA2A – full sleeves LCHA2B – short sleeves

Our slightly shorter women's coat (about 35 inches) works well with both pants and skirts. It features a pleated back for comfort, three big pockets, and an easy care polyester cotton fabric.