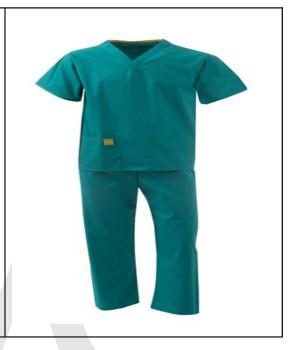

#### **SURGEON SCRUB SUIT**

Item Code: SSHA1A-combed cotton SSHA1B- finest polyester cotton

Premium Scrubs are made in a heavier fabric than most. The shirt is reversible with longer sleeves. The pants are reversible too and a large reinforced hip pocket.

# **BUDGET SCRUB SUIT**

Item Code: SSHA2A-polyester cotton blend SSHA2B- 100% cotton

V neck shirt with one chest pocket ,along with drawstring pants

www.kinvasc.com kinnari@kinvasc.com