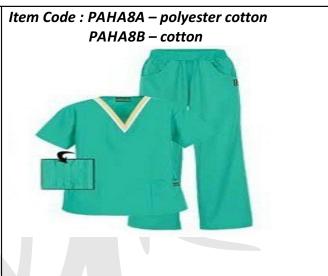

#### **SURGEON SCRUB SUIT**

Item Code: SSHA1A-combed cotton SSHA1B- finest polyester cotton

Premium Scrubs are made in a heavier fabric than most. The shirt is reversible with longer sleeves. The pants are reversible too and a large reinforced hip pocket.

# **BUDGET SCRUB SUIT**

Item Code: SSHA2A-polyester cotton blend SSHA2B- 100% cotton

V neck shirt with one chest pocket ,along with drawstring pants

www.kinvasc.com kinnari@kinvasc.com