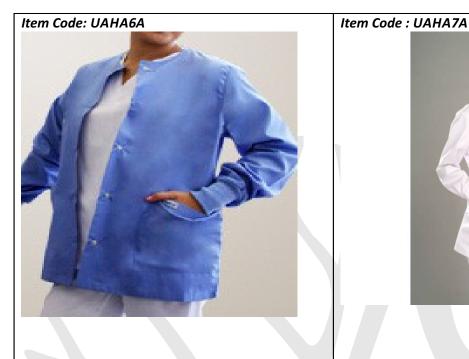

100% cotton

V neck shirt with one chest pocket ,along with drawstring pants





www.kinvasc.com kinnari@kinvasc.com

# **BUDGET SCRUB SUIT-FEMALE**

Item Code: SSHA3A-polyester cotton blend SSHA3B- 100% cotton

U or V neck shirt with one hip pocket , along with drawstring pants



# KIMONO TIE WRAP SCRUBS

# **SCRUB JACKET**







# **PATIENT APPARELS**

# PATIENT GOWN -PULLOVER

#### PATIENT GOWN- KIMONO







#### PATIENT GOWN -CLASSIC

#### PATIENT GOWN -BACK CLOSURE





# PATIENT GOWN- EXAMINATION

#### **PATIENT SUIT**









#### PATIENT SUIT- FRONT OPEN

#### PATIENT SUIT- ELASTICATED PANTS





#### LADY GOWN

# **PATIENT GOWN - ADOLESCENT**









# **UTILITY APPARELS**

# **APRON-UTILITY**





#### COVERALL **Apron**









# **CREW NECK JACKET**

# **NURSING SUIT**





# **NURSE DRESS**