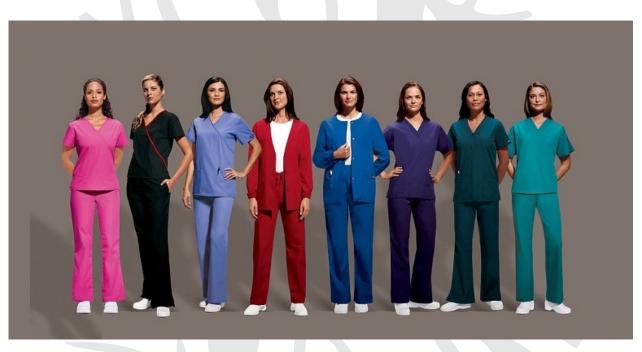

# SCRUB WEAR

#### **SURGEON SCRUB SUIT**

Item Code: SSHA1A-combed cotton SSHA1B- finest polyester cotton

Premium Scrubs are made in a heavier fabric than most. The shirt is reversible with longer sleeves. The pants are reversible too and a large reinforced hip pocket.

# **BUDGET SCRUB SUIT**

Item Code: SSHA2A-polyester cotton blend SSHA2B- 100% cotton

V neck shirt with one chest pocket ,along with drawstring pants

www.kinvasc.com kinnari@kinvasc.com

# **BUDGET SCRUB SUIT-FEMALE**

Item Code: SSHA3A-polyester cotton blend SSHA3B- 100% cotton

U or V neck shirt with one hip pocket , along with drawstring pants