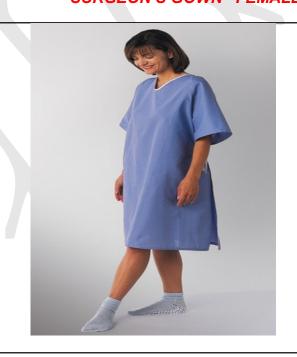

Size : One size fits most.







Item Code:

SGHA1C-tie arm closure SGHA1D- knitted cuffs

Full sleeves tie arm closure straight at back with 3 tie closures/snap closures and a waist belt to feel fit.

Fabric: Polyester Cotton Blend

Colors: Jade Green, Sky Blue, Grey e.t.c.,

Size : One size fits most.







#### **ORTHO SURGEON'S GOWN**

Item Code: SGHA2A- 100% cotton fabric SGHA2B- polyester cotton blend

Specially designed for orthopaedic surgeons wrap around gown with tie closure on breast to the surgeons convienence with knitted cuffs.



# SURGEON'S GOWN -FEMALE

Item Code: SGHA3A- polyester cotton blend

Half sleeves, pullover with waist belt, U or V neck for comfort of nurses assisting surgeons in OR available in polyester cotton fabric. colours blue, grey, green, pink e.t.c.,







# SCRUB WEAR

#### **SURGEON SCRUB SUIT**

Item Code: SSHA1A-combed cotton SSHA1B- finest polyester cotton

Premium Scrubs are made in a heavier fabric than most. The shirt is reversible with longer sleeves. The pants are reversible too and a large reinforced hip pocket.



# **BUDGET SCRUB SUIT**

Item Code: SSHA2A-polyester cotton blend SSHA2B- 100% cotton

V neck shirt with one chest pocket ,along with drawstring pants





www.kinvasc.com kinnari@kinvasc.com

# **BUDGET SCRUB SUIT-FEMALE**

Item Code: SSHA3A-polyester cotton blend SSHA3B- 100% cotton

U or V neck shirt with one hip pocket , along with drawstring pants



# KIMONO TIE WRAP SCRUBS

# **SCRUB JACKET**







# **PATIENT APPARELS**

# PATIENT GOWN -PULLOVER

#### PATIENT GOWN- KIMONO







#### PATIENT GOWN -CLASSIC