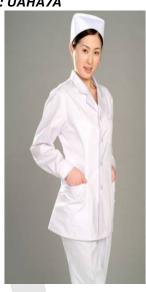

0% cotton

V neck shirt with one chest pocket ,along with drawstring pants





www.kinvasc.com kinnari@kinvasc.com

# **BUDGET SCRUB SUIT-FEMALE**

Item Code: SSHA3A-polyester cotton blend SSHA3B- 100% cotton

U or V neck shirt with one hip pocket , along with drawstring pants



# KIMONO TIE WRAP SCRUBS

# **SCRUB JACKET**







# **PATIENT APPARELS**

# PATIENT GOWN -PULLOVER

#### PATIENT GOWN- KIMONO







#### PATIENT GOWN -CLASSIC

#### PATIENT GOWN -BACK CLOSURE





# PATIENT GOWN- EXAMINATION

#### **PATIENT SUIT**









#### PATIENT SUIT- FRONT OPEN

#### PATIENT SUIT- ELASTICATED PANTS





#### LADY GOWN

# **PATIENT GOWN - ADOLESCENT**









# **UTILITY APPARELS**

# **APRON-UTILITY**





#### COVERALL **Apron**









# **CREW NECK JACKET**

# **NURSING SUIT**





# **NURSE DRESS**