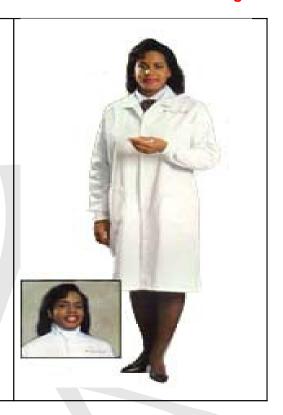

# Women Budget Lab Coat

Item Code: LCHA4A-full sleeves LCHA4B-short sleeves LCHA4C- sleeveless

This woman's lab coat is 33" long (about mid-thigh on a woman of average height). It's got a breast pocket and two lower pockets, and is made in Polyester Cotton.