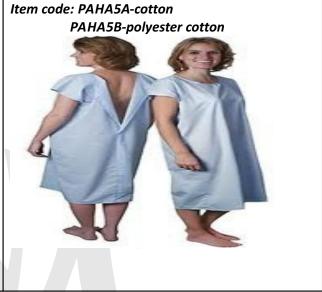

RUB SUIT**

Item Code: SSHA1A-combed cotton SSHA1B- finest polyester cotton

Premium Scrubs are made in a heavier fabric than most. The shirt is reversible with longer sleeves. The pants are reversible too and a large reinforced hip pocket.



# **BUDGET SCRUB SUIT**

Item Code: SSHA2A-polyester cotton blend SSHA2B- 100% cotton

V neck shirt with one chest pocket ,along with drawstring pants





www.kinvasc.com kinnari@kinvasc.com

# **BUDGET SCRUB SUIT-FEMALE**

Item Code: SSHA3A-polyester cotton blend SSHA3B- 100% cotton

U or V neck shirt with one hip pocket , along with drawstring pants



# KIMONO TIE WRAP SCRUBS

# **SCRUB JACKET**







# **PATIENT APPARELS**

# PATIENT GOWN -PULLOVER

#### PATIENT GOWN- KIMONO







#### PATIENT GOWN -CLASSIC

#### PATIENT GOWN -BACK CLOSURE





# PATIENT GOWN- EXAMINATION

#### **PATIENT SUIT**









#### PATIENT SUIT- FRONT OPEN

#### PATIENT SUIT- ELASTICATED PANTS





#### LADY GOWN

# **PATIENT GOWN - ADOLESCENT**









# **UTILITY APPARELS**

# **APRON-UTILITY**





#### COVERALL **Apron**









# **CREW NECK JACKET**

# **NURSING SUIT**





# **NURSE DRESS**