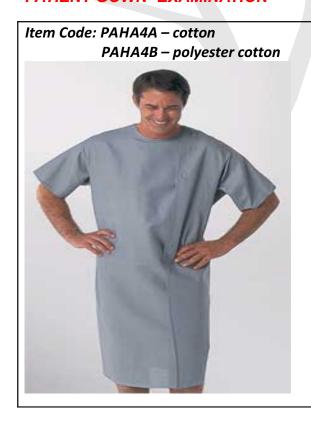

nest polyester cotton

Premium Scrubs are made in a heavier fabric than most. The shirt is reversible with longer sleeves. The pants are reversible too and a large reinforced hip pocket.



# **BUDGET SCRUB SUIT**

Item Code: SSHA2A-polyester cotton blend SSHA2B- 100% cotton

V neck shirt with one chest pocket ,along with drawstring pants





www.kinvasc.com kinnari@kinvasc.com

# **BUDGET SCRUB SUIT-FEMALE**

Item Code: SSHA3A-polyester cotton blend SSHA3B- 100% cotton

U or V neck shirt with one hip pocket , along with drawstring pants



# KIMONO TIE WRAP SCRUBS

# **SCRUB JACKET**







# **PATIENT APPARELS**

# PATIENT GOWN -PULLOVER

#### PATIENT GOWN- KIMONO







#### PATIENT GOWN -CLASSIC

#### PATIENT GOWN -BACK CLOSURE





# PATIENT GOWN- EXAMINATION

#### **PATIENT SUIT**









#### PATIENT SUIT- FRONT OPEN

#### PATIENT SUIT- ELASTICATED PANTS





#### LADY GOWN

# **PATIENT GOWN - ADOLESCENT**









# **UTILITY APPARELS**

# **APRON-UTILITY**





#### COVERALL **Apron**









# **CREW NECK JACKET**

# **NURSING SUIT**





# **NURSE DRESS**