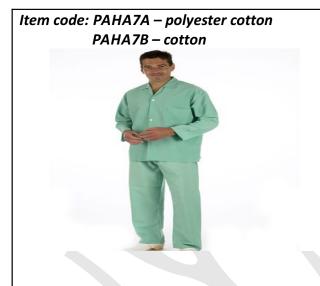

#### **PATIENT SUIT**

#### PATIENT SUIT- FRONT OPEN

#### PATIENT SUIT- ELASTICATED PANTS