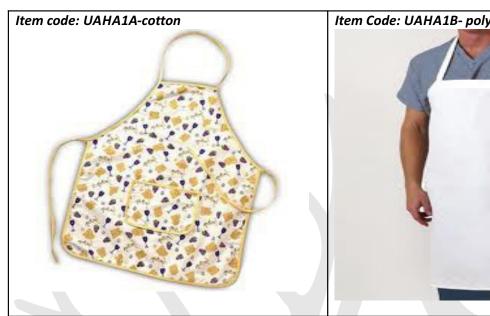

et.



# **BUDGET SCRUB SUIT**

Item Code: SSHA2A-polyester cotton blend SSHA2B- 100% cotton

V neck shirt with one chest pocket ,along with drawstring pants





www.kinvasc.com kinnari@kinvasc.com

# **BUDGET SCRUB SUIT-FEMALE**

Item Code: SSHA3A-polyester cotton blend SSHA3B- 100% cotton

U or V neck shirt with one hip pocket , along with drawstring pants



# KIMONO TIE WRAP SCRUBS

# **SCRUB JACKET**







# **PATIENT APPARELS**

# PATIENT GOWN -PULLOVER

#### PATIENT GOWN- KIMONO







#### PATIENT GOWN -CLASSIC

#### PATIENT GOWN -BACK CLOSURE





# PATIENT GOWN- EXAMINATION

#### **PATIENT SUIT**









#### PATIENT SUIT- FRONT OPEN

#### PATIENT SUIT- ELASTICATED PANTS





#### LADY GOWN

# **PATIENT GOWN - ADOLESCENT**









# **UTILITY APPARELS**

# **APRON-UTILITY**





#### COVERALL **Apron**









# **CREW NECK JACKET**

# **NURSING SUIT**





# **NURSE DRESS**