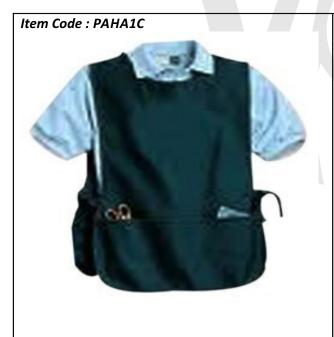

*

Item Code: SSHA2A-polyester cotton blend SSHA2B- 100% cotton

V neck shirt with one chest pocket ,along with drawstring pants





www.kinvasc.com kinnari@kinvasc.com

# **BUDGET SCRUB SUIT-FEMALE**

Item Code: SSHA3A-polyester cotton blend SSHA3B- 100% cotton

U or V neck shirt with one hip pocket , along with drawstring pants



# KIMONO TIE WRAP SCRUBS

# **SCRUB JACKET**







# **PATIENT APPARELS**

# PATIENT GOWN -PULLOVER

#### PATIENT GOWN- KIMONO







#### PATIENT GOWN -CLASSIC

#### PATIENT GOWN -BACK CLOSURE





# PATIENT GOWN- EXAMINATION

#### **PATIENT SUIT**









#### PATIENT SUIT- FRONT OPEN

#### PATIENT SUIT- ELASTICATED PANTS





#### LADY GOWN

# **PATIENT GOWN - ADOLESCENT**









# **UTILITY APPARELS**

# **APRON-UTILITY**





#### COVERALL **Apron**









# **CREW NECK JACKET**

# **NURSING SUIT**





# **NURSE DRESS**