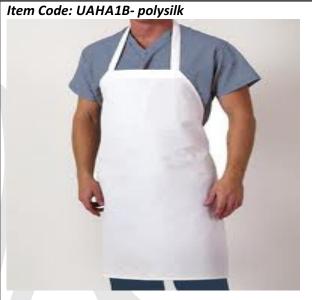

.



# **BUDGET SCRUB SUIT**

Item Code: SSHA2A-polyester cotton blend SSHA2B- 100% cotton

V neck shirt with one chest pocket ,along with drawstring pants





www.kinvasc.com kinnari@kinvasc.com

# **BUDGET SCRUB SUIT-FEMALE**

Item Code: SSHA3A-polyester cotton blend SSHA3B- 100% cotton

U or V neck shirt with one hip pocket , along with drawstring pants



# KIMONO TIE WRAP SCRUBS

# **SCRUB JACKET**







# **PATIENT APPARELS**

# PATIENT GOWN -PULLOVER

#### PATIENT GOWN- KIMONO







#### PATIENT GOWN -CLASSIC

#### PATIENT GOWN -BACK CLOSURE





# PATIENT GOWN- EXAMINATION

#### **PATIENT SUIT**









#### PATIENT SUIT- FRONT OPEN

#### PATIENT SUIT- ELASTICATED PANTS





#### LADY GOWN

# **PATIENT GOWN - ADOLESCENT**









# **UTILITY APPARELS**

# **APRON-UTILITY**





#### COVERALL **Apron**









# **CREW NECK JACKET**

# **NURSING SUIT**





# **NURSE DRESS**