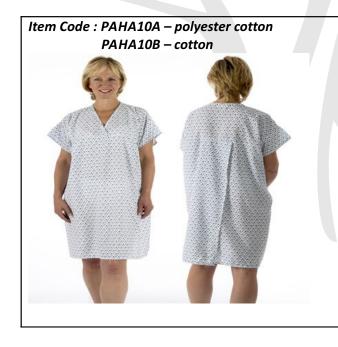

ts are reversible too and a large reinforced hip pocket.



# **BUDGET SCRUB SUIT**

Item Code: SSHA2A-polyester cotton blend SSHA2B- 100% cotton

V neck shirt with one chest pocket ,along with drawstring pants





www.kinvasc.com kinnari@kinvasc.com

# **BUDGET SCRUB SUIT-FEMALE**

Item Code: SSHA3A-polyester cotton blend SSHA3B- 100% cotton

U or V neck shirt with one hip pocket , along with drawstring pants



# KIMONO TIE WRAP SCRUBS

# **SCRUB JACKET**







# **PATIENT APPARELS**

# PATIENT GOWN -PULLOVER

#### PATIENT GOWN- KIMONO







#### PATIENT GOWN -CLASSIC

#### PATIENT GOWN -BACK CLOSURE





# PATIENT GOWN- EXAMINATION

#### **PATIENT SUIT**









#### PATIENT SUIT- FRONT OPEN

#### PATIENT SUIT- ELASTICATED PANTS





#### LADY GOWN

# **PATIENT GOWN - ADOLESCENT**









# **UTILITY APPARELS**

# **APRON-UTILITY**





#### COVERALL **Apron**









# **CREW NECK JACKET**

# **NURSING SUIT**





# **NURSE DRESS**