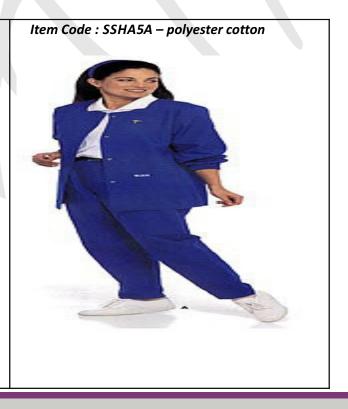

f nurses assisting surgeons in OR available in polyester cotton fabric. colours blue, grey, green, pink e.t.c.,







# SCRUB WEAR

#### **SURGEON SCRUB SUIT**

Item Code: SSHA1A-combed cotton SSHA1B- finest polyester cotton

Premium Scrubs are made in a heavier fabric than most. The shirt is reversible with longer sleeves. The pants are reversible too and a large reinforced hip pocket.



# **BUDGET SCRUB SUIT**

Item Code: SSHA2A-polyester cotton blend SSHA2B- 100% cotton

V neck shirt with one chest pocket ,along with drawstring pants





www.kinvasc.com kinnari@kinvasc.com

# **BUDGET SCRUB SUIT-FEMALE**

Item Code: SSHA3A-polyester cotton blend SSHA3B- 100% cotton

U or V neck shirt with one hip pocket , along with drawstring pants



# KIMONO TIE WRAP SCRUBS

# **SCRUB JACKET**







# **PATIENT APPARELS**

# PATIENT GOWN -PULLOVER

#### PATIENT GOWN- KIMONO







#### PATIENT GOWN -CLASSIC

#### PATIENT GOWN -BACK CLOSURE





# PATIENT GOWN- EXAMINATION

#### **PATIENT SUIT**









#### PATIENT SUIT- FRONT OPEN

#### PATIENT SUIT- ELASTICATED PANTS





#### LADY GOWN

# **PATIENT GOWN - ADOLESCENT**









# **UTILITY APPARELS**

# **APRON-UTILITY**





#### COVERALL **Apron**









# **CREW NECK JACKET**

# **NURSING SUIT**





# **NURSE DRESS**