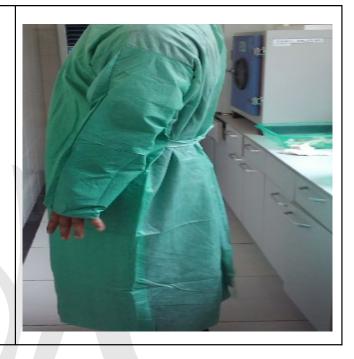

# SURGEON'S GOWN

Item Code:

SGHA1A-tie arm closure SGHA1B- knitted cuffs

Full sleeves tie arm closure straight at back with 3 tie closures/snap closures and a waist belt to feel fit.

Fabric: 100% cotton casement/poplin.

Colors: Hospital Green, Blue Royal, and more

Size : One size fits most.

Item Code:

SGHA1C-tie arm closure SGHA1D- knitted cuffs

Full sleeves tie arm closure straight at back with 3 tie closures/snap closures and a waist belt to feel fit.