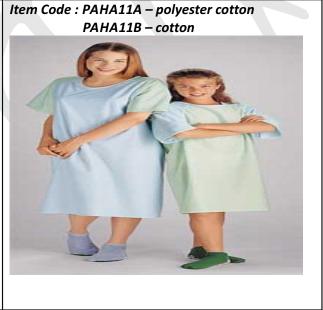

are reversible too and a large reinforced hip pocket.



# **BUDGET SCRUB SUIT**

Item Code: SSHA2A-polyester cotton blend SSHA2B- 100% cotton

V neck shirt with one chest pocket ,along with drawstring pants





www.kinvasc.com kinnari@kinvasc.com

# **BUDGET SCRUB SUIT-FEMALE**

Item Code: SSHA3A-polyester cotton blend SSHA3B- 100% cotton

U or V neck shirt with one hip pocket , along with drawstring pants



# KIMONO TIE WRAP SCRUBS

# **SCRUB JACKET**







# **PATIENT APPARELS**

# PATIENT GOWN -PULLOVER

#### PATIENT GOWN- KIMONO







#### PATIENT GOWN -CLASSIC

#### PATIENT GOWN -BACK CLOSURE





# PATIENT GOWN- EXAMINATION

#### **PATIENT SUIT**









#### PATIENT SUIT- FRONT OPEN

#### PATIENT SUIT- ELASTICATED PANTS





#### LADY GOWN

# **PATIENT GOWN - ADOLESCENT**









# **UTILITY APPARELS**

# **APRON-UTILITY**





#### COVERALL **Apron**









# **CREW NECK JACKET**

# **NURSING SUIT**





# **NURSE DRESS**