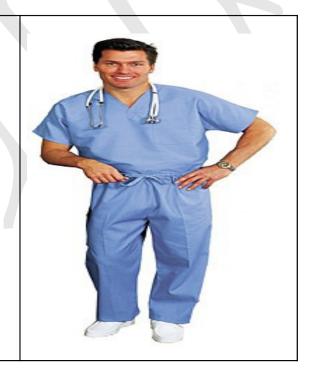

#### **SURGEON SCRUB SUIT**

Item Code: SSHA1A-combed cotton SSHA1B- finest polyester cotton

Premium Scrubs are made in a heavier fabric than most. The shirt is reversible with longer sleeves. The pants are reversible too and a large reinforced hip pocket.

# **BUDGET SCRUB SUIT**

Item Code: SSHA2A-polyester cotton blend SSHA2B- 100% cotton

V neck shirt with one chest pocket ,along with drawstring pants

www.kinvasc.com kinnari@kinvasc.com