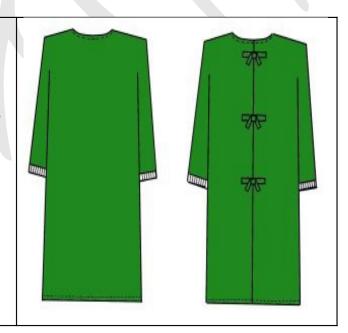

# SURGEON'S GOWN

Item Code:

SGHA1A-tie arm closure SGHA1B- knitted cuffs

Full sleeves tie arm closure straight at back with 3 tie closures/snap closures and a waist belt to feel fit.

Fabric: 100% cotton casement/poplin.

Colors: Hospital Green, Blue Royal, and more

Size : One size fits most.

Item Code:

SGHA1C-tie arm closure SGHA1D- knitted cuffs

Full sleeves tie arm closure straight at back with 3 tie closures/snap closures and a waist belt to feel fit.