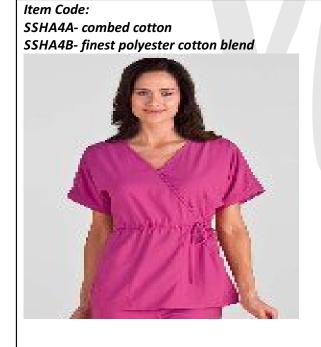

# **BUDGET SCRUB SUIT-FEMALE**

Item Code: SSHA3A-polyester cotton blend SSHA3B- 100% cotton

U or V neck shirt with one hip pocket , along with drawstring pants