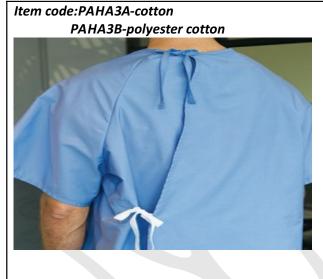

SCRUB SUIT**

Item Code: SSHA1A-combed cotton SSHA1B- finest polyester cotton

Premium Scrubs are made in a heavier fabric than most. The shirt is reversible with longer sleeves. The pants are reversible too and a large reinforced hip pocket.



# **BUDGET SCRUB SUIT**

Item Code: SSHA2A-polyester cotton blend SSHA2B- 100% cotton

V neck shirt with one chest pocket ,along with drawstring pants





www.kinvasc.com kinnari@kinvasc.com

# **BUDGET SCRUB SUIT-FEMALE**

Item Code: SSHA3A-polyester cotton blend SSHA3B- 100% cotton

U or V neck shirt with one hip pocket , along with drawstring pants



# KIMONO TIE WRAP SCRUBS

# **SCRUB JACKET**







# **PATIENT APPARELS**

# PATIENT GOWN -PULLOVER

#### PATIENT GOWN- KIMONO







#### PATIENT GOWN -CLASSIC

#### PATIENT GOWN -BACK CLOSURE





# PATIENT GOWN- EXAMINATION

#### **PATIENT SUIT**









#### PATIENT SUIT- FRONT OPEN

#### PATIENT SUIT- ELASTICATED PANTS





#### LADY GOWN

# **PATIENT GOWN - ADOLESCENT**









# **UTILITY APPARELS**

# **APRON-UTILITY**





#### COVERALL **Apron**









# **CREW NECK JACKET**

# **NURSING SUIT**





# **NURSE DRESS**