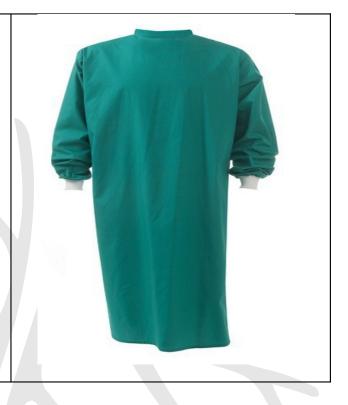

Fabric: Polyester Cotton Blend

Colors: Jade Green, Sky Blue, Grey e.t.c.,

Size : One size fits most.