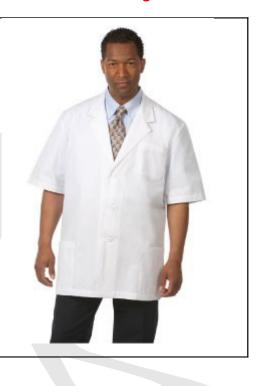

# LAB COATS

Item code: LCHA1A- full sleeves LCHA2A-short sleeves

Our finest quality men's lab coat is constructed of 65% polyester, 35% cotton, in a durable fine line twill. Two inside pocket. 38 inches long, with optional side slits so you can access your pants pockets.