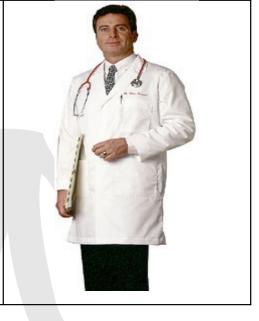

# LAB COATS

Item code: LCHA1A- full sleeves LCHA2A-short sleeves

Our finest quality men's lab coat is constructed of 65% polyester, 35% cotton, in a durable fine line twill. Two inside pocket. 38 inches long, with optional side slits so you can access your pants pockets.