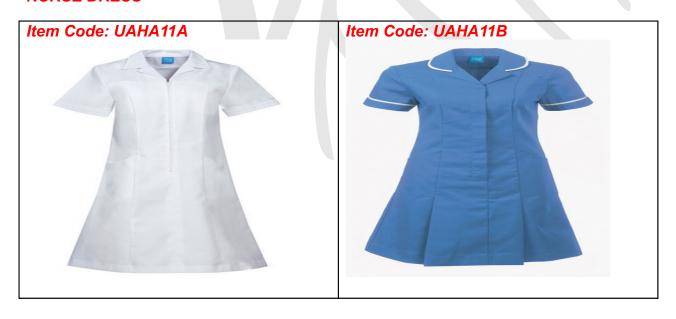

rt with one chest pocket ,along with drawstring pants





www.kinvasc.com kinnari@kinvasc.com

# **BUDGET SCRUB SUIT-FEMALE**

Item Code: SSHA3A-polyester cotton blend SSHA3B- 100% cotton

U or V neck shirt with one hip pocket , along with drawstring pants



# KIMONO TIE WRAP SCRUBS

# **SCRUB JACKET**







# **PATIENT APPARELS**

# PATIENT GOWN -PULLOVER

#### PATIENT GOWN- KIMONO







#### PATIENT GOWN -CLASSIC

#### PATIENT GOWN -BACK CLOSURE





# PATIENT GOWN- EXAMINATION

#### **PATIENT SUIT**









#### PATIENT SUIT- FRONT OPEN

#### PATIENT SUIT- ELASTICATED PANTS





#### LADY GOWN

# **PATIENT GOWN - ADOLESCENT**









# **UTILITY APPARELS**

# **APRON-UTILITY**





#### COVERALL **Apron**









# **CREW NECK JACKET**

# **NURSING SUIT**





# **NURSE DRESS**