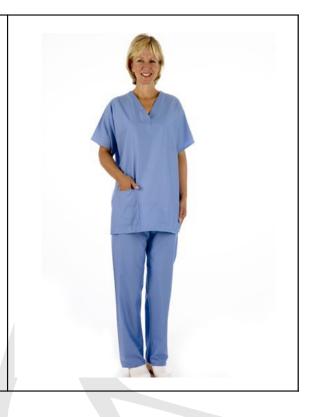

# **BUDGET SCRUB SUIT**

Item Code: SSHA2A-polyester cotton blend SSHA2B- 100% cotton

V neck shirt with one chest pocket ,along with drawstring pants

www.kinvasc.com kinnari@kinvasc.com

# **BUDGET SCRUB SUIT-FEMALE**

Item Code: SSHA3A-polyester cotton blend SSHA3B- 100% cotton

U or V neck shirt with one hip pocket , along with drawstring pants