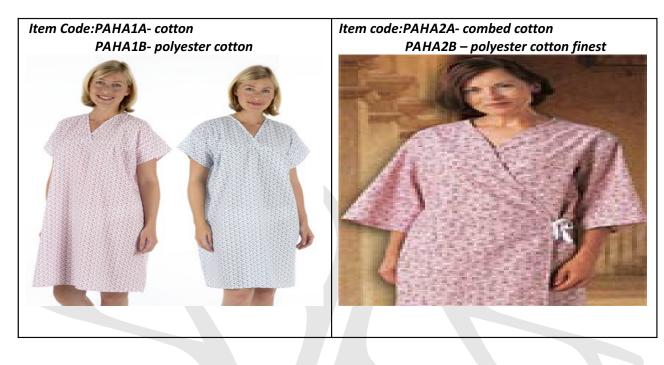

lue, grey, green, pink e.t.c.,







# SCRUB WEAR

#### **SURGEON SCRUB SUIT**

Item Code: SSHA1A-combed cotton SSHA1B- finest polyester cotton

Premium Scrubs are made in a heavier fabric than most. The shirt is reversible with longer sleeves. The pants are reversible too and a large reinforced hip pocket.



# **BUDGET SCRUB SUIT**

Item Code: SSHA2A-polyester cotton blend SSHA2B- 100% cotton

V neck shirt with one chest pocket ,along with drawstring pants





www.kinvasc.com kinnari@kinvasc.com

# **BUDGET SCRUB SUIT-FEMALE**

Item Code: SSHA3A-polyester cotton blend SSHA3B- 100% cotton

U or V neck shirt with one hip pocket , along with drawstring pants



# KIMONO TIE WRAP SCRUBS

# **SCRUB JACKET**







# **PATIENT APPARELS**

# PATIENT GOWN -PULLOVER

#### PATIENT GOWN- KIMONO







#### PATIENT GOWN -CLASSIC

#### PATIENT GOWN -BACK CLOSURE





# PATIENT GOWN- EXAMINATION

#### **PATIENT SUIT**









#### PATIENT SUIT- FRONT OPEN

#### PATIENT SUIT- ELASTICATED PANTS





#### LADY GOWN

# **PATIENT GOWN - ADOLESCENT**









# **UTILITY APPARELS**

# **APRON-UTILITY**





#### COVERALL **Apron**









# **CREW NECK JACKET**

# **NURSING SUIT**





# **NURSE DRESS**