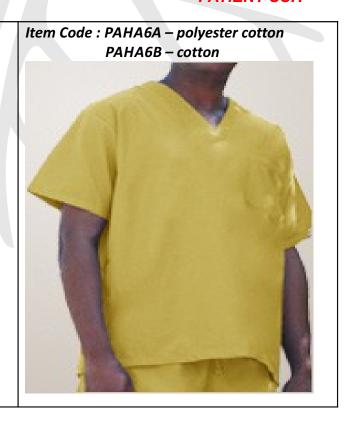

st polyester cotton

Premium Scrubs are made in a heavier fabric than most. The shirt is reversible with longer sleeves. The pants are reversible too and a large reinforced hip pocket.



# **BUDGET SCRUB SUIT**

Item Code: SSHA2A-polyester cotton blend SSHA2B- 100% cotton

V neck shirt with one chest pocket ,along with drawstring pants





www.kinvasc.com kinnari@kinvasc.com

# **BUDGET SCRUB SUIT-FEMALE**

Item Code: SSHA3A-polyester cotton blend SSHA3B- 100% cotton

U or V neck shirt with one hip pocket , along with drawstring pants



# KIMONO TIE WRAP SCRUBS

# **SCRUB JACKET**







# **PATIENT APPARELS**

# PATIENT GOWN -PULLOVER

#### PATIENT GOWN- KIMONO







#### PATIENT GOWN -CLASSIC

#### PATIENT GOWN -BACK CLOSURE





# PATIENT GOWN- EXAMINATION

#### **PATIENT SUIT**









#### PATIENT SUIT- FRONT OPEN

#### PATIENT SUIT- ELASTICATED PANTS





#### LADY GOWN

# **PATIENT GOWN - ADOLESCENT**









# **UTILITY APPARELS**

# **APRON-UTILITY**





#### COVERALL **Apron**









# **CREW NECK JACKET**

# **NURSING SUIT**





# **NURSE DRESS**